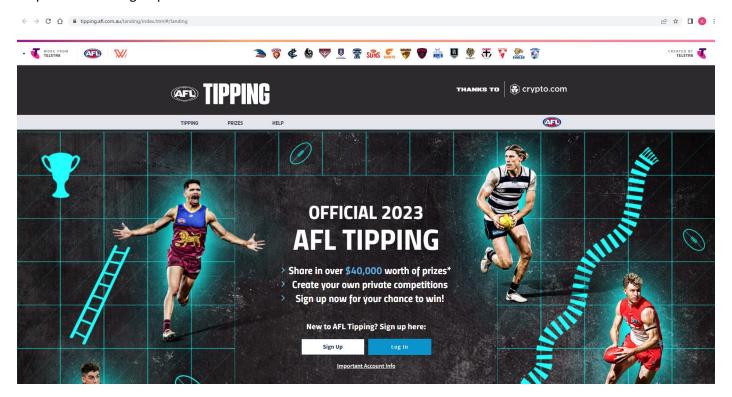

Step 1 – Visit <a href="https://tipping.afl.com.au">https://tipping.afl.com.au</a>

Step 2 – Choose 'Sign Up'

Step 3 - Set up your AFL ID

Step 4 – If you have tipped in the past link your account now, if not select 'No' to get started