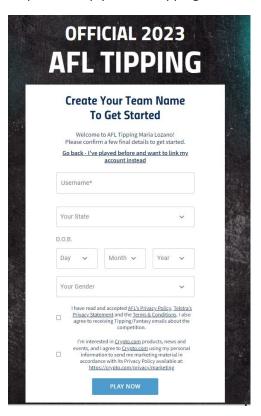

Step 1 – Visit <a href="https://tipping.afl.com.au">https://tipping.afl.com.au</a>

Step 2 – Choose 'Sign Up'

Step 3 - Set up your AFL ID

Step 4 – If you have tipped in the past link your account now, if not select 'No' to get started