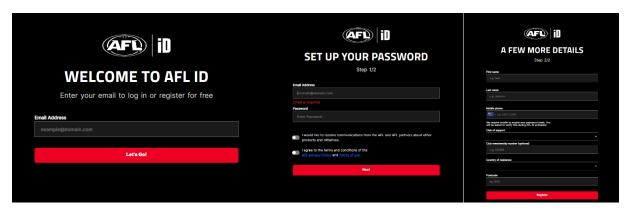

Step 1 – Visit <a href="https://tipping.afl.com.au">https://tipping.afl.com.au</a>

Step 2 – Choose 'Sign Up'

Step 3 - Set up your AFL ID

Step 4 – If you have tipped in the past link your account now, if not select 'No' to get started

## If you have registered previously

Step 1 – Visit <a href="https://tipping.afl.com.au">https://tipping.afl.com.au</a>

Step 2 - Choose 'Log In'

Step 3 – You will be redirected to set up an AFL ID if you do not already have one