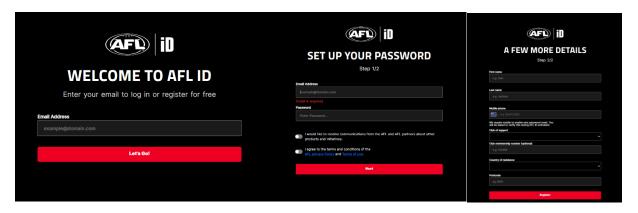

Step 1 – Visit <a href="https://tipping.afl.com.au">https://tipping.afl.com.au</a>

Step 2 – Choose 'Sign Up'

Step 3 - Set up your AFL ID

Step 4 – If you have tipped in the past link your account now, if not select 'No' to get started

## If you have registered previously

Step 1 – Visit <a href="https://tipping.afl.com.au">https://tipping.afl.com.au</a>

Step 2 - Choose 'Log In'

Step 3 – You will be redirected to set up an AFL ID if you do not already have one