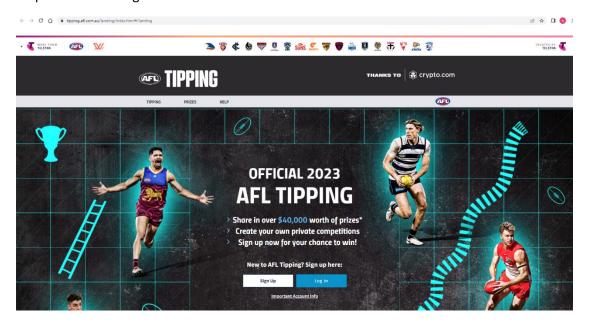

Step 1 – Visit <a href="https://tipping.afl.com.au">https://tipping.afl.com.au</a>

Step 2 – Choose 'Sign Up'

Step 3 - Set up your AFL ID

Step 4 – If you have tipped in the past link your account now, if not select 'No' to get started

## If you have registered previously

Step 1 – Visit <a href="https://tipping.afl.com.au">https://tipping.afl.com.au</a>

Step 2 - Choose 'Log In'

Step 3 – You will be redirected to set up an AFL ID if you do not already have one