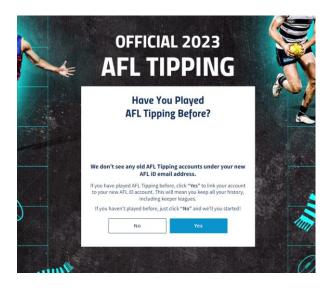

Step 1 – Visit <a href="https://tipping.afl.com.au">https://tipping.afl.com.au</a>

Step 2 – Choose 'Sign Up'

Step 3 - Set up your AFL ID

Step 4 – If you have tipped in the past link your account now, if not select 'No' to get started