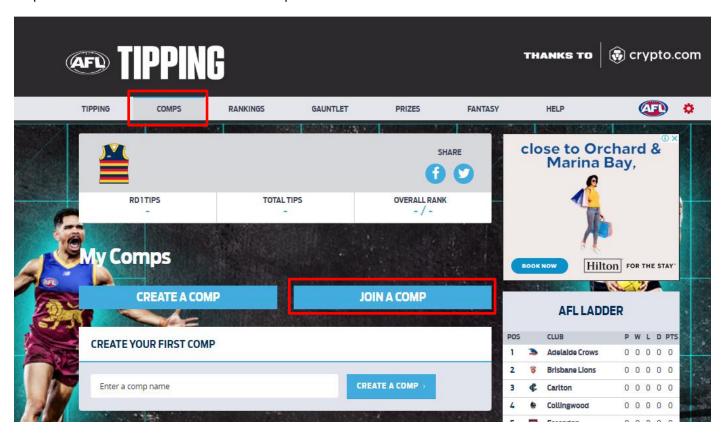

Step 5 – Set up your AFL Tipping account

Step 6 – Click on the 'COMPS' tab from the top menu and then select 'JOIN A COMP'

Step 7 – Search for the Status competition using the competition code **2PA52PUF** then select 'JOIN'

Step 4 - If you have tipped in the past check the details are correct and select 'Link My Account'

Step 5 – Click on the 'COMPS' tab from the top menu and then select 'JOIN A COMP'

Step 6 – Search for the Status competition using the competition code 2PA52PUF then select 'JOIN'