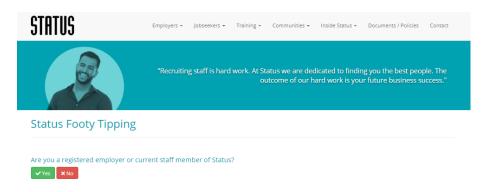

Step 1 – Visit www.status.net.au/inside/footy-tipping/

Step 2 – Select that you are a registered employer or current staff member of Status