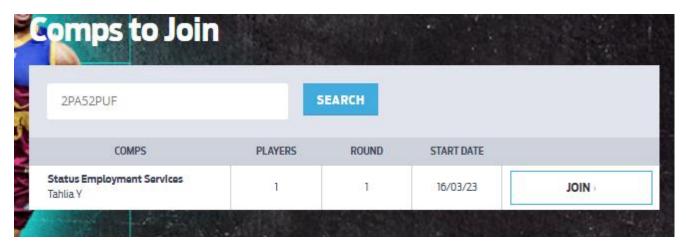

Step 5 – Set up your AFL Tipping account

Step 6 – Click on the 'COMPS' tab from the top menu and then select 'JOIN A COMP'

Step 7 – Search for the Status competition using the competition code **2PA52PUF** then select 'JOIN'

Step 4 - If you have tipped in the past check the details are correct and select 'Link My Account'

Step 5 – Click on the 'COMPS' tab from the top menu and then select 'JOIN A COMP'

Step 6 – Search for the Status competition using the competition code 2PA52PUF then select 'JOIN'