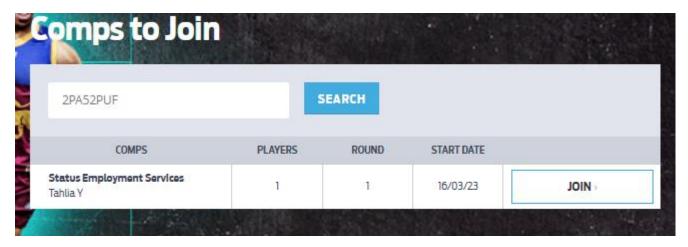

Step 5 – Set up your AFL Tipping account

Step 6 – Click on the 'COMPS' tab from the top menu and then select 'JOIN A COMP'

Step 7 – Search for the Status competition using the competition code **2PA52PUF** then select 'JOIN'

Step 4 - If you have tipped in the past check the details are correct and select 'Link My Account'

Step 5 – Click on the 'COMPS' tab from the top menu and then select 'JOIN A COMP'

Step 6 – Search for the Status competition using the competition code 2PA52PUF then select 'JOIN'