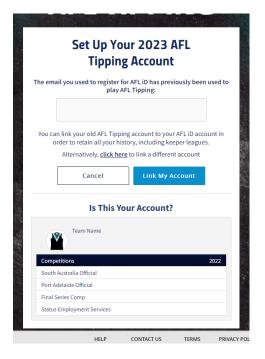

Step 1 – Visit <a href="https://tipping.afl.com.au">https://tipping.afl.com.au</a>

Step 2 – Choose 'Sign Up'

Step 3 - Set up your AFL ID

Step 4 – If you have tipped in the past link your account now, if not select 'No' to get started

## If you have registered previously

Step 1 – Visit <a href="https://tipping.afl.com.au">https://tipping.afl.com.au</a>

Step 2 - Choose 'Log In'

Step 3 – You will be redirected to set up an AFL ID if you do not already have one

Step 4 - If you have tipped in the past check the details are correct and select 'Link My Account'

Step 5 – Click on the 'COMPS' tab from the top menu and then select 'JOIN A COMP'

Step 6 – Search for the Status competition using the competition code 2PA52PUF then select 'JOIN'