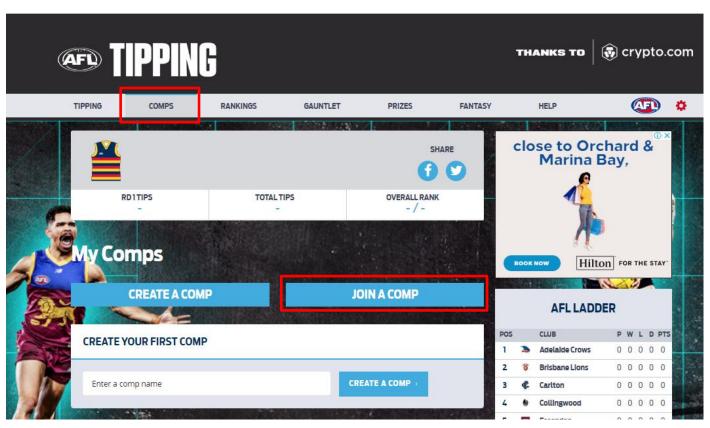

Step 5 – Set up your AFL Tipping account

Step 6 – Click on the 'COMPS' tab from the top menu and then select 'JOIN A COMP'

Step 7 – Search for the Status competition using the competition code **2PA52PUF** then select 'JOIN'

Step 4 - If you have tipped in the past check the details are correct and select 'Link My Account'

Step 5 – Click on the 'COMPS' tab from the top menu and then select 'JOIN A COMP'

Step 6 – Search for the Status competition using the competition code 2PA52PUF then select 'JOIN'